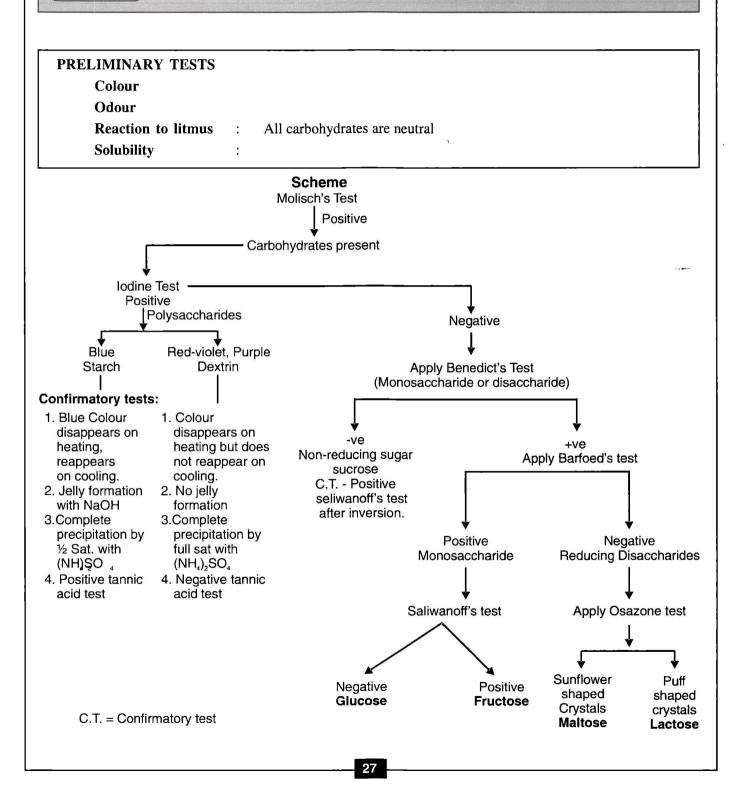

PRACTICAL

## IDENTIFICATION OF UNKNOWN CARBOHYDRATE



| S.<br>No. | EXPERIMENT   | OBSERVATION | INFERENCE |
|-----------|--------------|-------------|-----------|
|           |              |             |           |
|           |              |             |           |
|           |              |             |           |
|           |              |             |           |
|           | <u> </u>     |             |           |
|           |              |             |           |
|           |              |             |           |
|           |              |             |           |
|           |              |             |           |
|           |              |             |           |
|           |              |             |           |
|           |              |             |           |
|           |              |